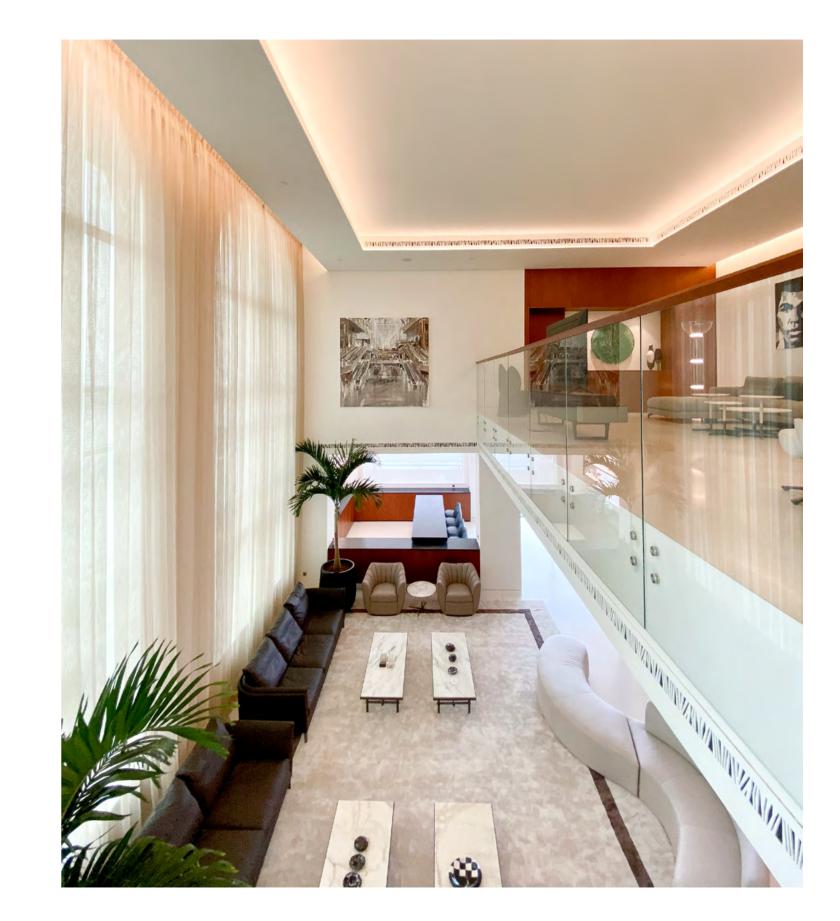

## Penthouse The Pearl 1

Situated on the top two floors of a majestic tower with a 360-degree panoramic sea view, this approximately 900 sqm luxury penthouse offers a breathtaking perspective. The residence is spread over two levels, with a white metal spiral staircase featuring wooden steps serving as a connecting element between the two levels, creating a contemporary and refined design.

The interiors are characterized by fluidity and organic forms, highlighting an elegant cylindrical bar with a sea view, located near the dining area.

A notable detail is the creation of large sliding windows that connect the living area to the outdoor terrace, which has been enhanced with a green wall and large pots containing olive and lemon trees.

The skillful use of wooden boiserie personalizes both the common areas and the bedrooms, in perfect continuity with the library at the entrance, designed to showcase unique decorative pieces.

- ⊾ Get Back sofa, Pelle Frau® leather SC 67 Chiodi di Garofano
- ゃ Dezza armchair, Pelle Frau® leather SC 180 Celadon / black lacquered ash feet
- ⊾ Fidelio Ø90 h30 small table, top in semi-brilliant veined Arabescato marble with base in ash in a wenge stain
- $\kappa$  Fidelio 0120 h30 small table, top in semi-brilliant veined Arabescato marble with base in ash in a wenge stain
- Fidelio Ø45 h49 small table, top in Pelle Frau<sup>®</sup> leather Saddle Extra Testa di Moro with base in ash in a wenge stain