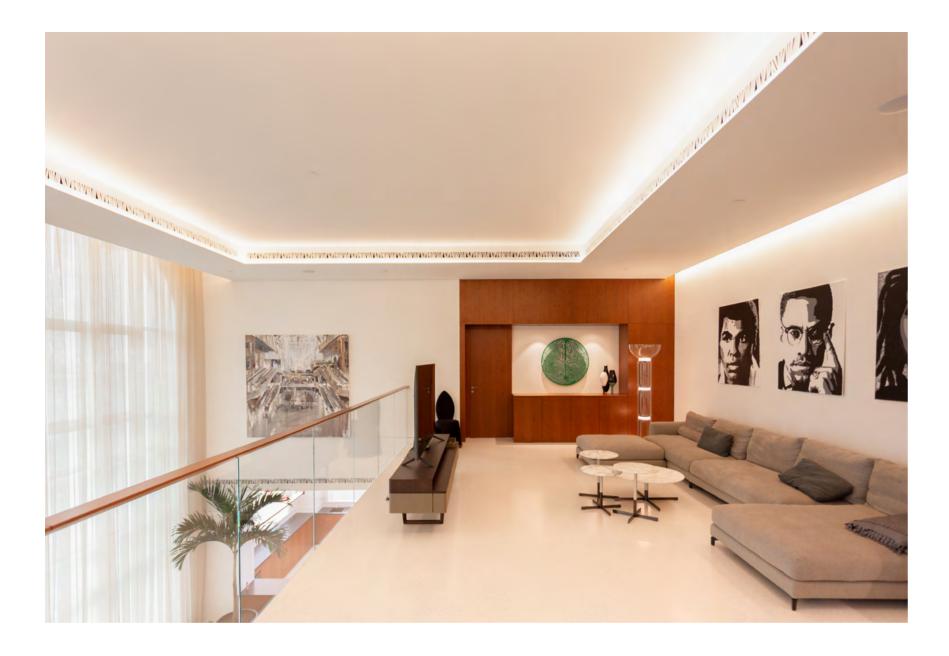

## Penthouse The Pearl 1

Situated on the top two floors of a majestic tower with a 360-degree panoramic sea view, this approximately 900 sqm luxury penthouse offers a breathtaking perspective. The residence is spread over two levels, with a white metal spiral staircase featuring wooden steps serving as a connecting element between the two levels, creating a contemporary and refined design.

The interiors are characterized by fluidity and organic forms, highlighting an elegant cylindrical bar with a sea view, located near the dining area.

A notable detail is the creation of large sliding windows that connect the living area to the outdoor terrace, which has been enhanced with a green wall and large pots containing olive and lemon trees.

The skillful use of wooden boiserie personalizes both the common areas and the bedrooms, in perfect continuity with the library at the entrance, designed to showcase unique decorative pieces.

- ⊾ Get Back sofa, Pelle Frau® leather SC 67 Chiodi di Garofano
- ゃ Dezza armchair, Pelle Frau® leather SC 180 Celadon / black lacquered ash feet
- ⊾ Fidelio Ø90 h30 small table, top in semi-brilliant veined Arabescato marble with base in ash in a wenge stain
- $\kappa$  Fidelio 0120 h30 small table, top in semi-brilliant veined Arabescato marble with base in ash in a wenge stain
- Fidelio Ø45 h49 small table, top in Pelle Frau<sup>®</sup> leather Saddle Extra Testa di Moro with base in ash in a wenge stain