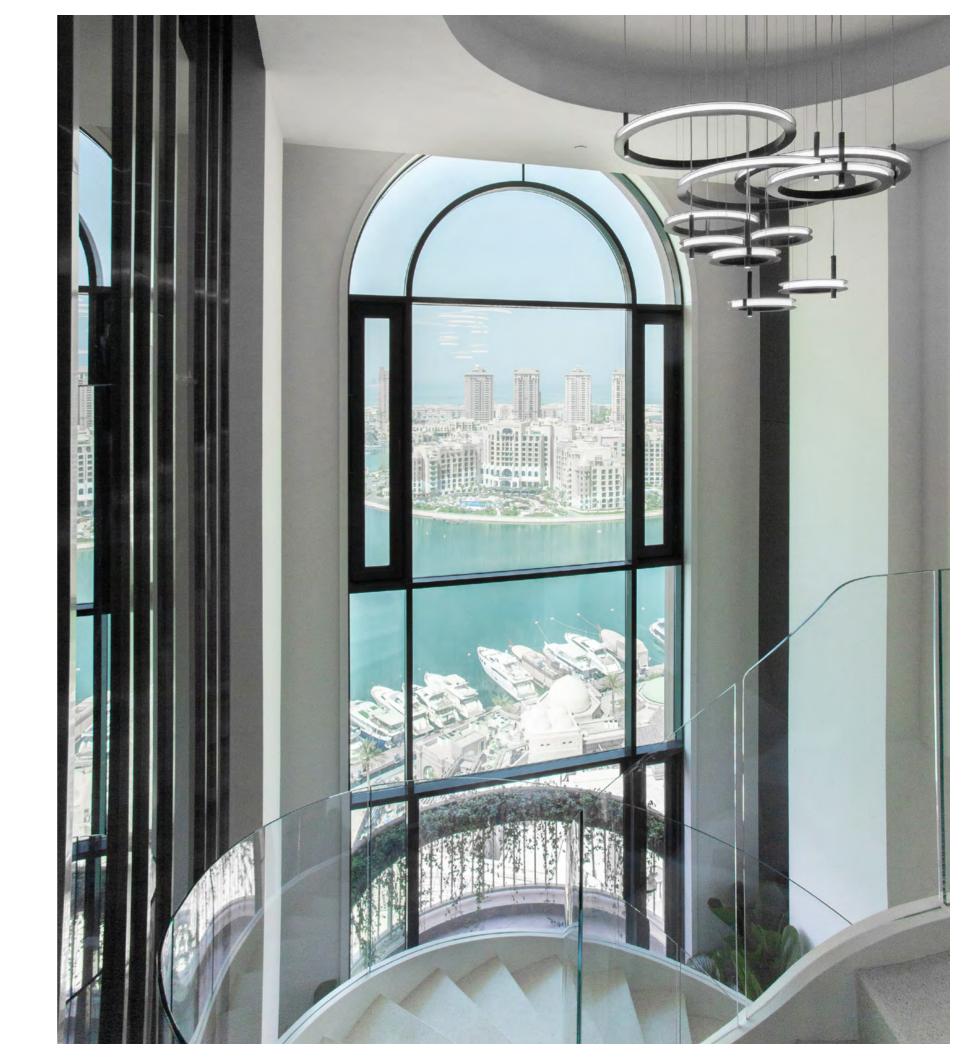

## Penthouse The Pearl 1

Situated on the top two floors of a majestic tower with a 360-degree panoramic sea view, this approximately 900 sqm luxury penthouse offers a breathtaking perspective. The residence is spread over two levels, with a white metal spiral staircase featuring wooden steps serving as a connecting element between the two levels, creating a contemporary and refined design.

The interiors are characterized by fluidity and organic forms, highlighting an elegant cylindrical bar with a sea view, located near the dining area.

A notable detail is the creation of large sliding windows that connect the living area to the outdoor terrace, which has been enhanced with a green wall and large pots containing olive and lemon trees.