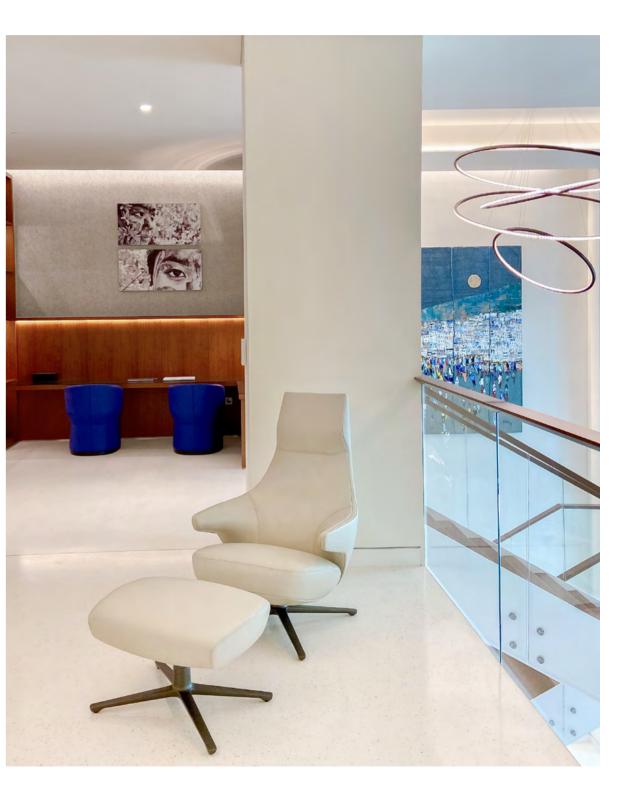

The skillful use of wooden boiserie personalizes both the common areas and the bedrooms, in perfect continuity with the library at the entrance, designed to showcase unique decorative pieces.

- ⊾ Get Back sofa, Pelle Frau® leather SC 67 Chiodi di Garofano
- ゃ Dezza armchair, Pelle Frau® leather SC 180 Celadon / black lacquered ash feet
- ⊾ Fidelio Ø90 h30 small table, top in semi-brilliant veined Arabescato marble with base in ash in a wenge stain
- $\kappa$  Fidelio 0120 h30 small table, top in semi-brilliant veined Arabescato marble with base in ash in a wenge stain
- Fidelio Ø45 h49 small table, top in Pelle Frau<sup>®</sup> leather Saddle Extra Testa di Moro with base in ash in a wenge stain

↑ ↗ Viola chair, Pelle Frau® leather SC 22 Chiffon / ash in a moka stain structure ↑ Archibald stool, Pelle Frau® leather SC 187 Selva / ash in a wenge stain

 $\kappa$  H\_O Desk president desk, Pelle Frau $^{\circ}$  leather Saddle Tortora / ash in a teak stain top / white porphyry coloum ≮ Cercle President office chair, Pelle Frau® leather Saddle Executive Ink / fabric Bouclè col. 104 / Aluminum in black finish base ↖ Ming's Heart armchair, Pelle Frau® leather Saddle Extra Cammello / galvanised gunmetal grey finish structure ⊾ Massimosistema sofa, Pelle Frau® leather SC 28 Seppia 尽 Decorative Cushions, Pelle Frau<sup>®</sup> leather SC 22 Chiffon