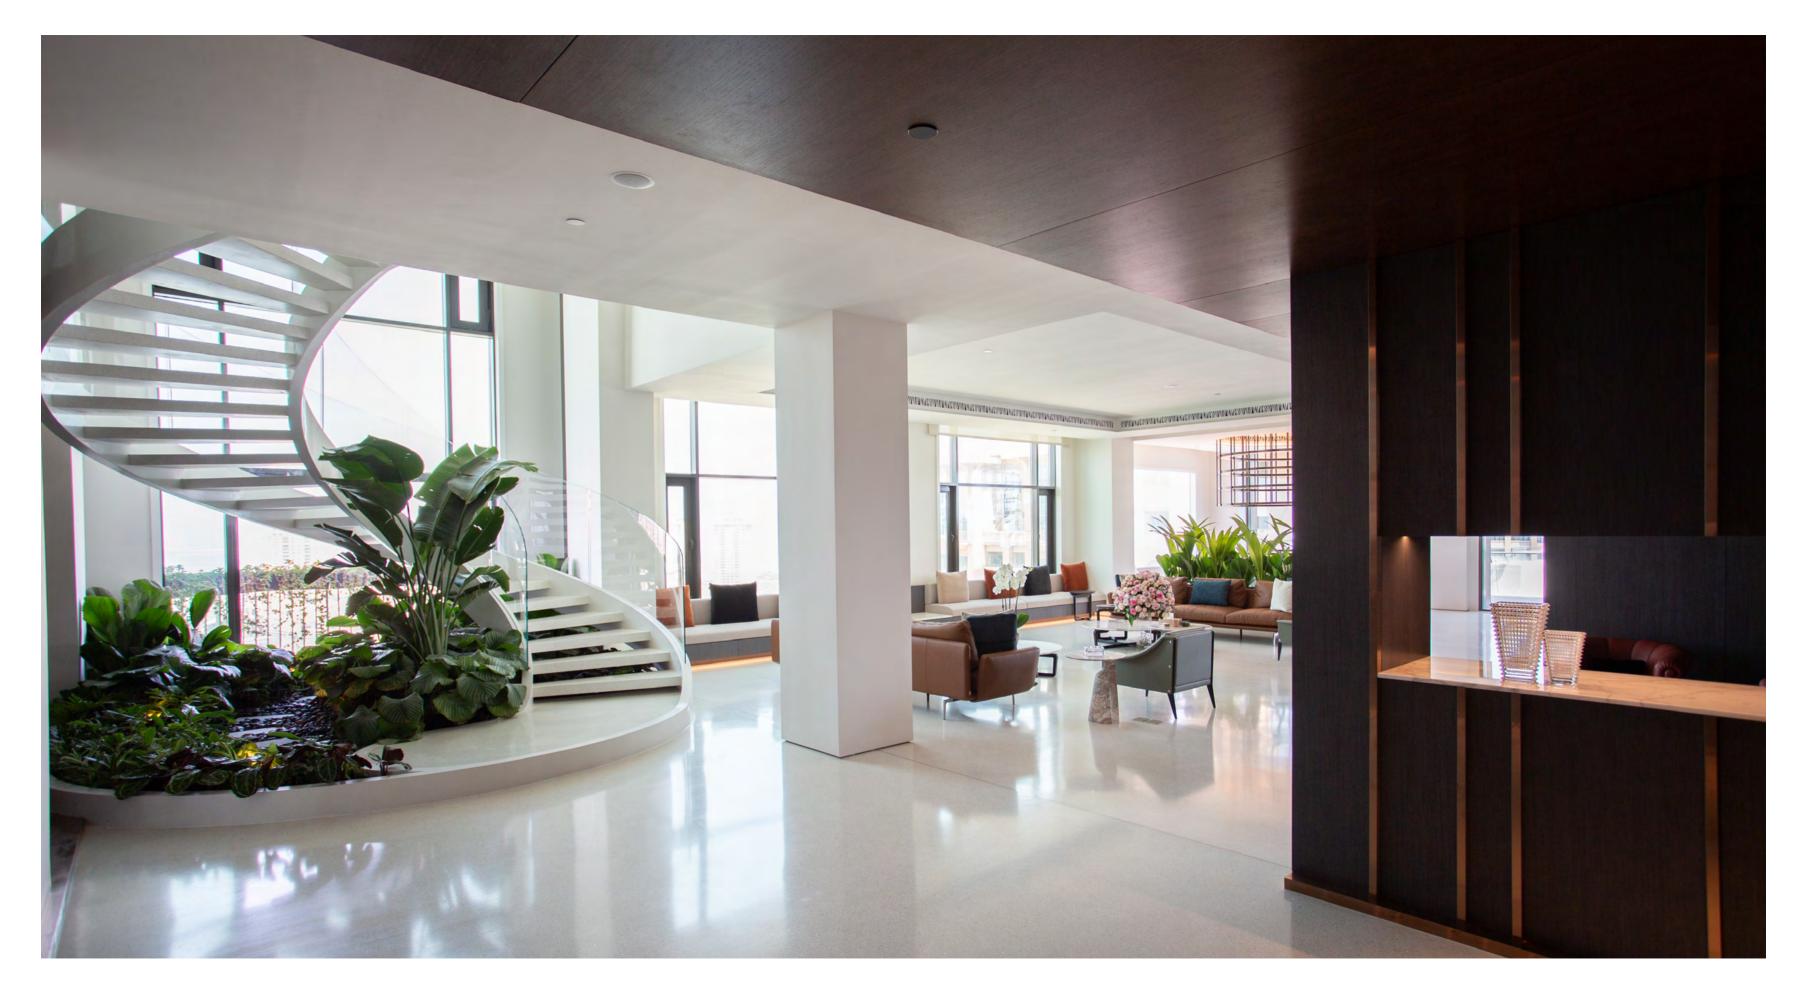

↑ Archibald stool, Pelle Frau® leather SC 187 Selva / ash in a wenge stain

163

Doha — Qatar

project: Peia Associati

Penthouse The Pearl 2

> An approximately 950 sqm penthouse, embraced by the sea on all sides, captures the brilliant light of the Persian Gulf, offering a spectacular view of the city and the sea.

Split into two levels, with the living area on the ground floor and the bedroom area on the first floor, natural light becomes a pivotal element in every space.

Connecting the two levels is a sculptural white staircase, creating a double-height living space that exudes brightness and airiness. Elegant walnut boiserie with illuminated niches graces both levels. The finishes are distinguished by the use of neutral and warm colors, imparting a welcoming and sophisticated touch to the interiors of this coastal abode.