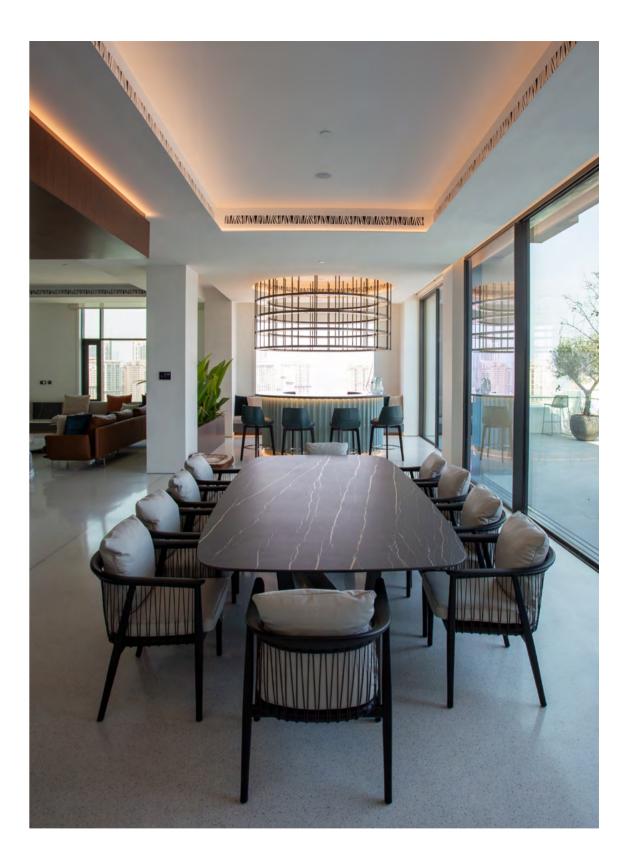

The interiors are characterized by fluidity and organic forms, highlighting an elegant cylindrical bar with a sea view, located near the dining area.

A notable detail is the creation of large sliding windows that connect the living area to the outdoor terrace, which has been enhanced with a green wall and large pots containing olive and lemon trees.

The skillful use of wooden boiserie personalizes both the common areas and the bedrooms, in perfect continuity with the library at the entrance, designed to showcase unique decorative pieces.

- ⊾ Get Back sofa, Pelle Frau® leather SC 67 Chiodi di Garofano
- ゃ Dezza armchair, Pelle Frau® leather SC 180 Celadon / black lacquered ash feet
- ⊾ Fidelio Ø90 h30 small table, top in semi-brilliant veined Arabescato marble with base in ash in a wenge stain
- $\kappa$  Fidelio 0120 h30 small table, top in semi-brilliant veined Arabescato marble with base in ash in a wenge stain
- Fidelio Ø45 h49 small table, top in Pelle Frau<sup>®</sup> leather Saddle Extra Testa di Moro with base in ash in a wenge stain