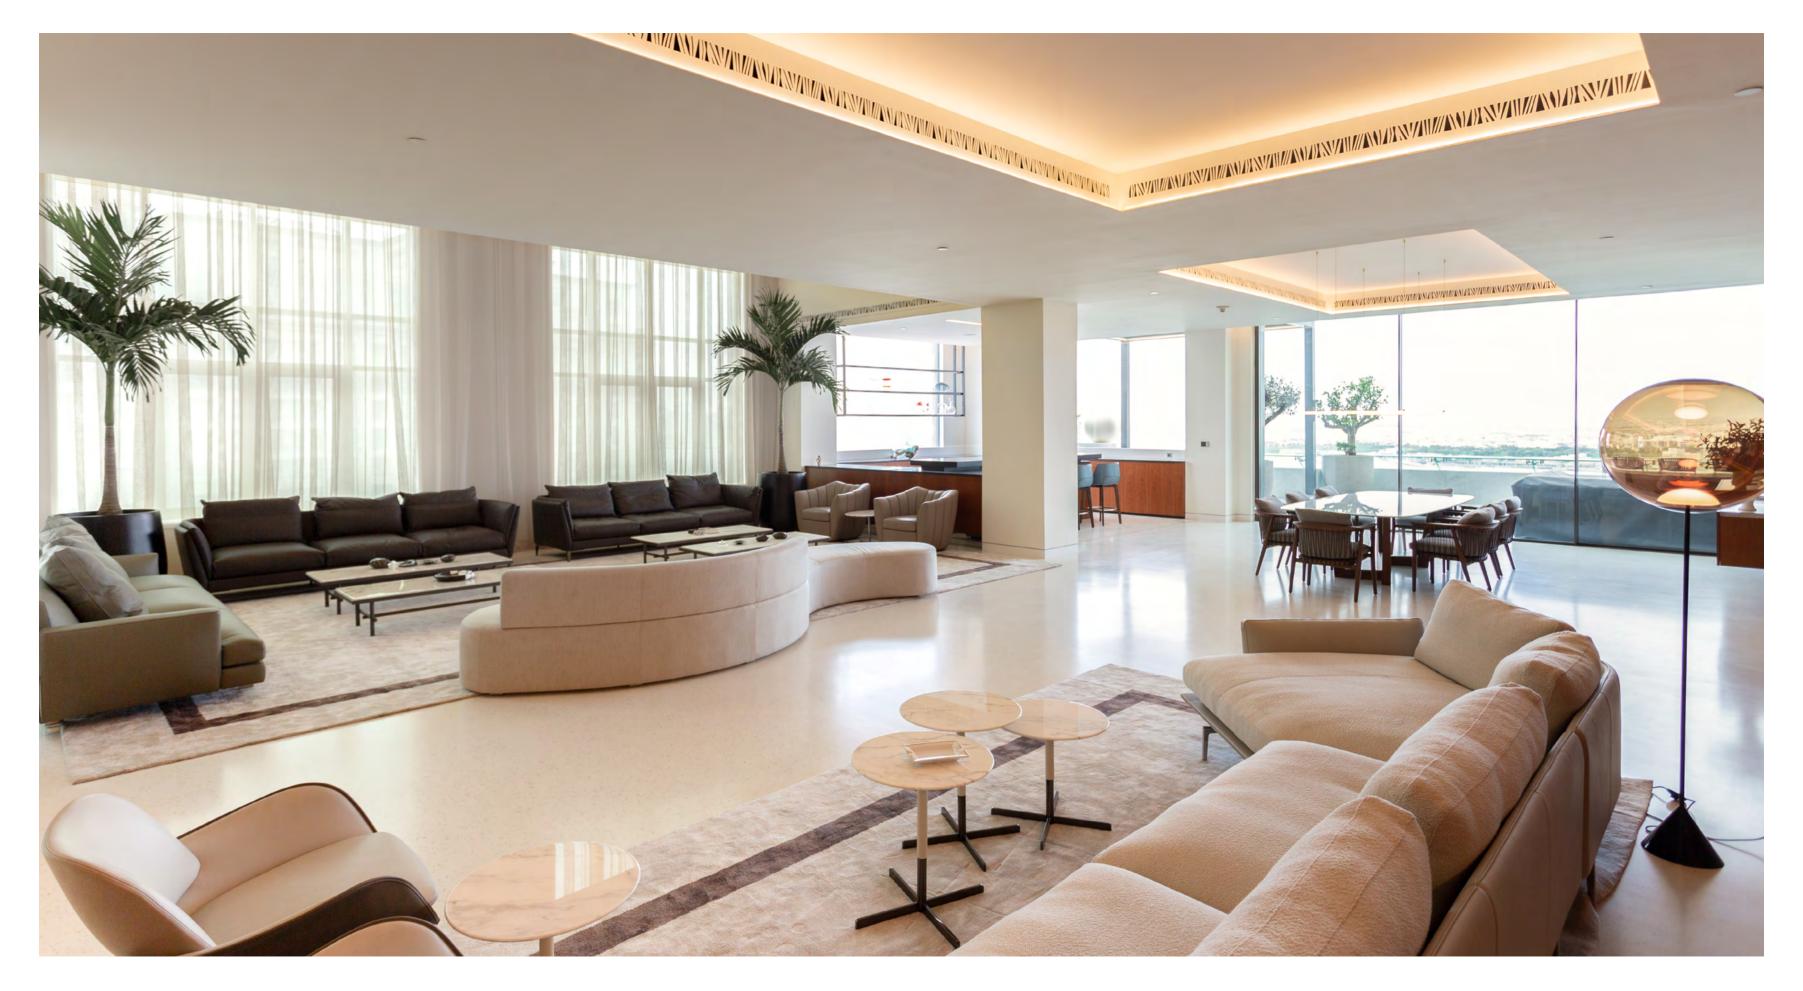

## Penthouse The Pearl 1

Situated on the top two floors of a majestic tower with a 360-degree panoramic sea view, this approximately 900 sqm luxury penthouse offers a breathtaking perspective. The residence is spread over two levels, with a white metal spiral staircase featuring wooden steps serving as a connecting element between the two levels, creating a contemporary and refined design.

The interiors are characterized by fluidity and organic forms, highlighting an elegant cylindrical bar with a sea view, located near the dining area.

A notable detail is the creation of large sliding windows that connect the living area to the outdoor terrace, which has been enhanced with a green wall and large pots containing olive and lemon trees.

The skillful use of wooden boiserie personalizes both the common areas and the bedrooms, in perfect continuity with the library at the entrance, designed to showcase unique decorative pieces.

- ⊾ Get Back sofa, Pelle Frau® leather SC 67 Chiodi di Garofano
- ゃ Dezza armchair, Pelle Frau® leather SC 180 Celadon / black lacquered ash feet
- ⊾ Fidelio Ø90 h30 small table, top in semi-brilliant veined Arabescato marble with base in ash in a wenge stain
- $\kappa$  Fidelio 0120 h30 small table, top in semi-brilliant veined Arabescato marble with base in ash in a wenge stain
- Fidelio Ø45 h49 small table, top in Pelle Frau<sup>®</sup> leather Saddle Extra Testa di Moro with base in ash in a wenge stain