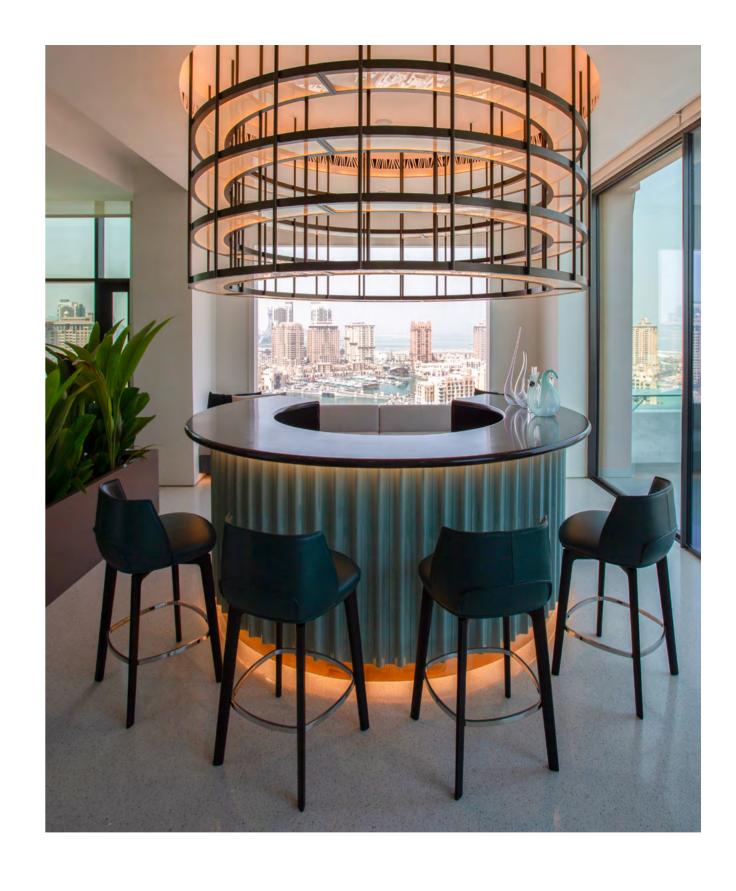

The interiors are characterized by fluidity and organic forms, highlighting an elegant cylindrical bar with a sea view, located near the dining area.

A notable detail is the creation of large sliding windows that connect the living area to the outdoor terrace, which has been enhanced with a green wall and large pots containing olive and lemon trees.