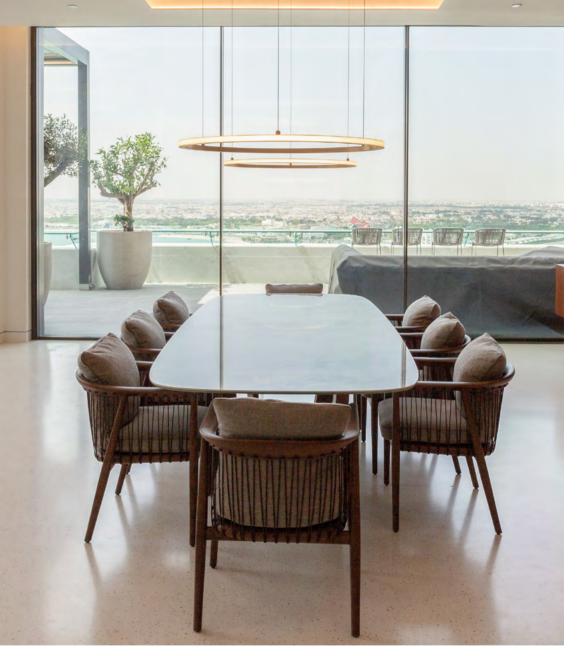

↑ Archibald stool, Pelle Frau® leather SC 187 Selva / ash in a wenge stain

163

Doha — Qatar

project: Peia Associati

Penthouse The Pearl 2

> An approximately 950 sqm penthouse, embraced by the sea on all sides, captures the brilliant light of the Persian Gulf, offering a spectacular view of the city and the sea.

Split into two levels, with the living area on the ground floor and the bedroom area on the first floor, natural light becomes a pivotal element in every space.

Connecting the two levels is a sculptural white staircase, creating a double-height living space that exudes brightness and airiness. Elegant walnut boiserie with illuminated niches graces both levels. The finishes are distinguished by the use of neutral and warm colors, imparting a welcoming and sophisticated touch to the interiors of this coastal abode.