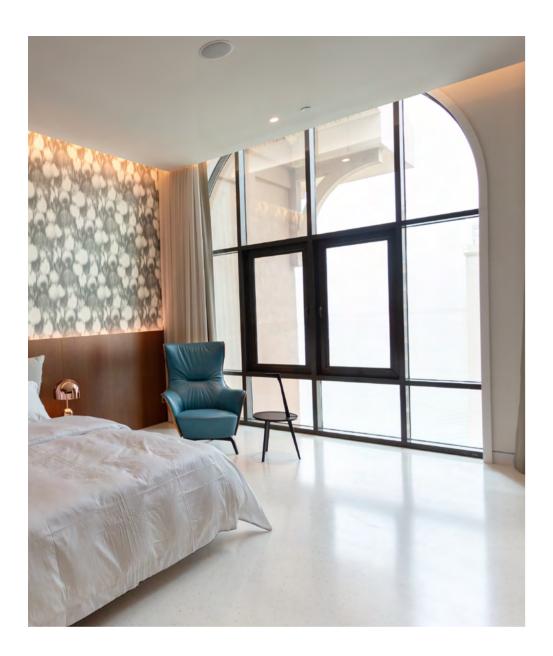

↑ Archibald stool, Pelle Frau® leather SC 187 Selva / ash in a wenge stain

163

Doha — Qatar

project: Peia Associati

Penthouse The Pearl 2

> An approximately 950 sqm penthouse, embraced by the sea on all sides, captures the brilliant light of the Persian Gulf, offering a spectacular view of the city and the sea.

Split into two levels, with the living area on the ground floor and the bedroom area on the first floor, natural light becomes a pivotal element in every space.

Connecting the two levels is a sculptural white staircase, creating a double-height living space that exudes brightness and airiness. Elegant walnut boiserie with illuminated niches graces both levels. The finishes are distinguished by the use of neutral and warm colors, imparting a welcoming and sophisticated touch to the interiors of this coastal abode.

↑ Get Back sofa, Pelle Frau® leather SC 31 Quarzo Fumè / fabric Gabàn col. 01 / Ruthenium feet

↑ Martha armchair, Pelle Frau® leather Saddle Extra Polvere / Pelle Frau® leather Nest Luna / ash in a moka stain legs