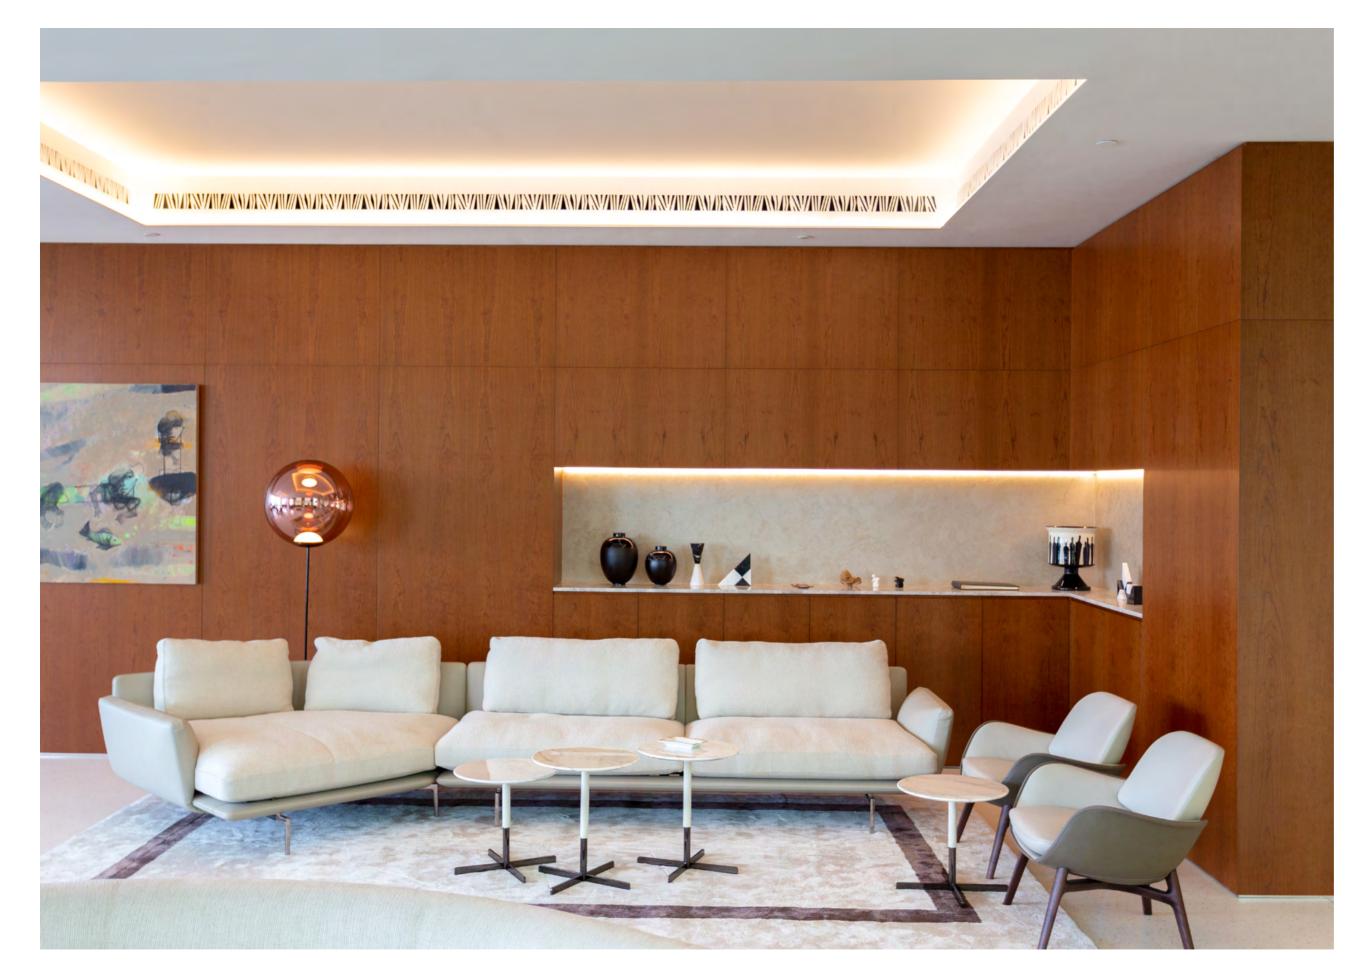

The skillful use of wooden boiserie personalizes both the common areas and the bedrooms, in perfect continuity with the library at the entrance, designed to showcase unique decorative pieces.

- ⊾ Get Back sofa, Pelle Frau® leather SC 67 Chiodi di Garofano
- ゃ Dezza armchair, Pelle Frau® leather SC 180 Celadon / black lacquered ash feet
- ⊾ Fidelio Ø90 h30 small table, top in semi-brilliant veined Arabescato marble with base in ash in a wenge stain
- $\kappa$  Fidelio 0120 h30 small table, top in semi-brilliant veined Arabescato marble with base in ash in a wenge stain
- Fidelio Ø45 h49 small table, top in Pelle Frau<sup>®</sup> leather Saddle Extra Testa di Moro with base in ash in a wenge stain

↑ ↗ Viola chair, Pelle Frau® leather SC 22 Chiffon / ash in a moka stain structure ↑ Archibald stool, Pelle Frau® leather SC 187 Selva / ash in a wenge stain

 $\kappa$  H\_O Desk president desk, Pelle Frau $^{\circ}$  leather Saddle Tortora / ash in a teak stain top / white porphyry coloum ≮ Cercle President office chair, Pelle Frau® leather Saddle Executive Ink / fabric Bouclè col. 104 / Aluminum in black finish base ↖ Ming's Heart armchair, Pelle Frau® leather Saddle Extra Cammello / galvanised gunmetal grey finish structure ⊾ Massimosistema sofa, Pelle Frau® leather SC 28 Seppia 尽 Decorative Cushions, Pelle Frau<sup>®</sup> leather SC 22 Chiffon