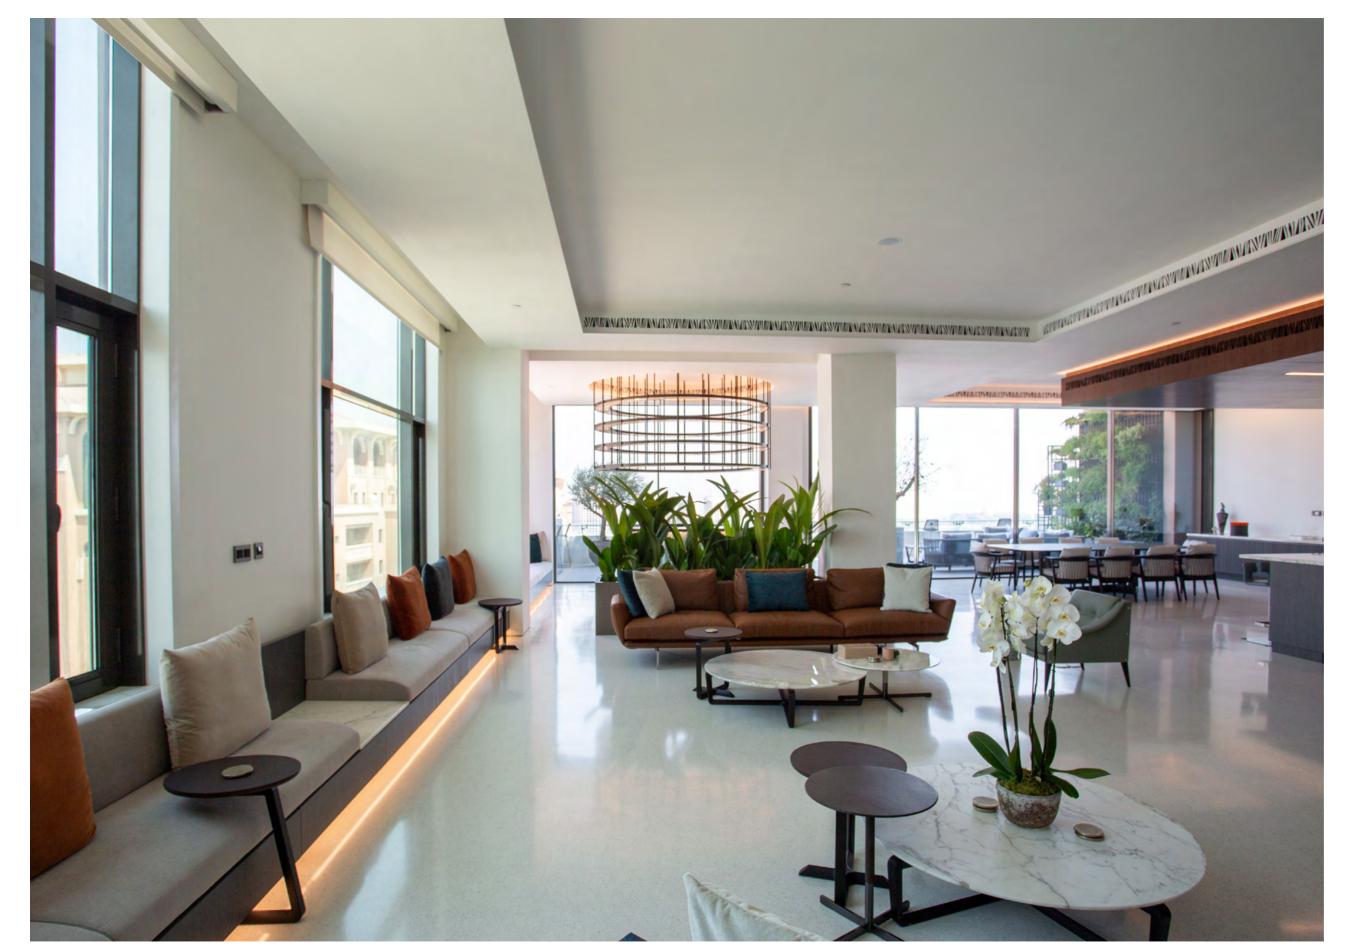

## Penthouse The Pearl 1

Situated on the top two floors of a majestic tower with a 360-degree panoramic sea view, this approximately 900 sqm luxury penthouse offers a breathtaking perspective. The residence is spread over two levels, with a white metal spiral staircase featuring wooden steps serving as a connecting element between the two levels, creating a contemporary and refined design.

The interiors are characterized by fluidity and organic forms, highlighting an elegant cylindrical bar with a sea view, located near the dining area.

A notable detail is the creation of large sliding windows that connect the living area to the outdoor terrace, which has been enhanced with a green wall and large pots containing olive and lemon trees.

The skillful use of wooden boiserie personalizes both the common areas and the bedrooms, in perfect continuity with the library at the entrance, designed to showcase unique decorative pieces.

- ⊾ Get Back sofa, Pelle Frau® leather SC 67 Chiodi di Garofano
- ゃ Dezza armchair, Pelle Frau® leather SC 180 Celadon / black lacquered ash feet
- ⊾ Fidelio Ø90 h30 small table, top in semi-brilliant veined Arabescato marble with base in ash in a wenge stain
- $\kappa$  Fidelio 0120 h30 small table, top in semi-brilliant veined Arabescato marble with base in ash in a wenge stain
- Fidelio Ø45 h49 small table, top in Pelle Frau<sup>®</sup> leather Saddle Extra Testa di Moro with base in ash in a wenge stain