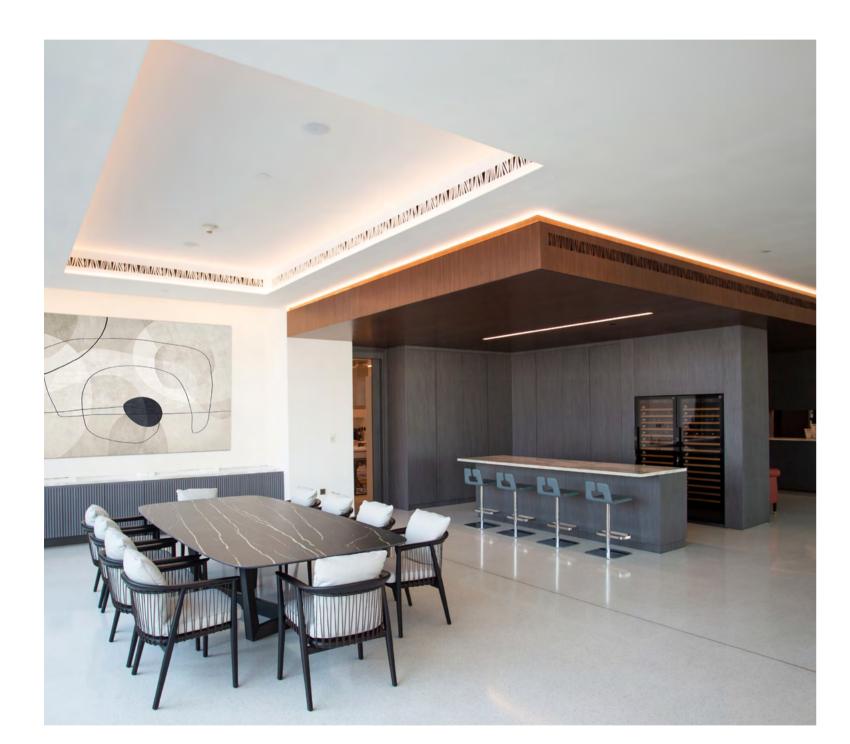

The interiors are characterized by fluidity and organic forms, highlighting an elegant cylindrical bar with a sea view, located near the dining area.

A notable detail is the creation of large sliding windows that connect the living area to the outdoor terrace, which has been enhanced with a green wall and large pots containing olive and lemon trees.

The skillful use of wooden boiserie personalizes both the common areas and the bedrooms, in perfect continuity with the library at the entrance, designed to showcase unique decorative pieces.

- ⊾ Get Back sofa, Pelle Frau® leather SC 67 Chiodi di Garofano
- ゃ Dezza armchair, Pelle Frau® leather SC 180 Celadon / black lacquered ash feet
- ⊾ Fidelio Ø90 h30 small table, top in semi-brilliant veined Arabescato marble with base in ash in a wenge stain
- $\kappa$  Fidelio 0120 h30 small table, top in semi-brilliant veined Arabescato marble with base in ash in a wenge stain
- Fidelio Ø45 h49 small table, top in Pelle Frau<sup>®</sup> leather Saddle Extra Testa di Moro with base in ash in a wenge stain