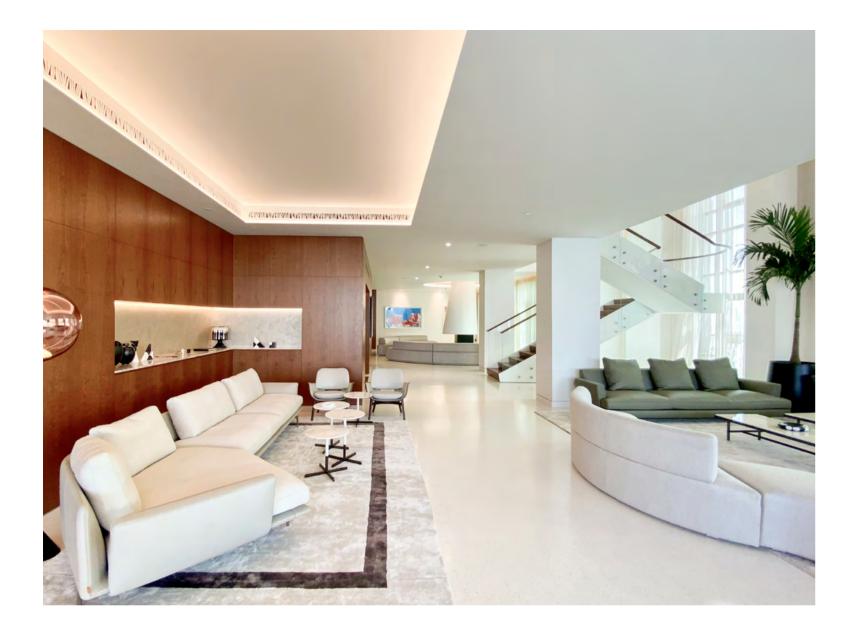

## Penthouse The Pearl 1

Situated on the top two floors of a majestic tower with a 360-degree panoramic sea view, this approximately 900 sqm luxury penthouse offers a breathtaking perspective. The residence is spread over two levels, with a white metal spiral staircase featuring wooden steps serving as a connecting element between the two levels, creating a contemporary and refined design.

The interiors are characterized by fluidity and organic forms, highlighting an elegant cylindrical bar with a sea view, located near the dining area.

A notable detail is the creation of large sliding windows that connect the living area to the outdoor terrace, which has been enhanced with a green wall and large pots containing olive and lemon trees.

The skillful use of wooden boiserie personalizes both the common areas and the bedrooms, in perfect continuity with the library at the entrance, designed to showcase unique decorative pieces.

- ⊾ Get Back sofa, Pelle Frau® leather SC 67 Chiodi di Garofano
- ゃ Dezza armchair, Pelle Frau® leather SC 180 Celadon / black lacquered ash feet
- ⊾ Fidelio Ø90 h30 small table, top in semi-brilliant veined Arabescato marble with base in ash in a wenge stain
- $\kappa$  Fidelio 0120 h30 small table, top in semi-brilliant veined Arabescato marble with base in ash in a wenge stain
- Fidelio Ø45 h49 small table, top in Pelle Frau<sup>®</sup> leather Saddle Extra Testa di Moro with base in ash in a wenge stain