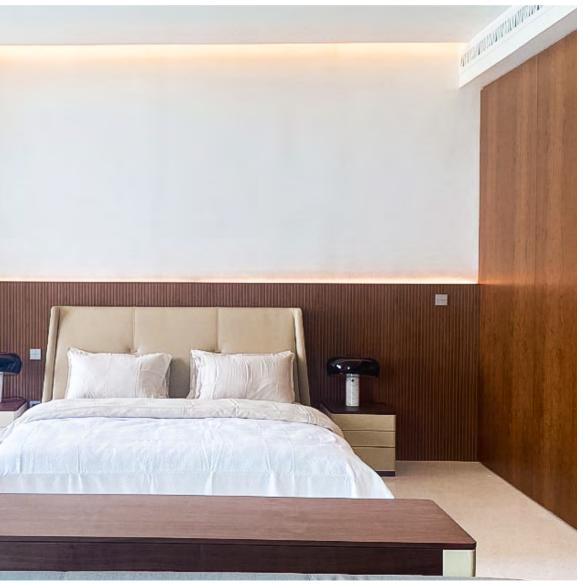

↑ Archibald stool, Pelle Frau® leather SC 187 Selva / ash in a wenge stain

163

Doha — Qatar

project: Peia Associati

Penthouse The Pearl 2

> An approximately 950 sqm penthouse, embraced by the sea on all sides, captures the brilliant light of the Persian Gulf, offering a spectacular view of the city and the sea.

Split into two levels, with the living area on the ground floor and the bedroom area on the first floor, natural light becomes a pivotal element in every space.

Connecting the two levels is a sculptural white staircase, creating a double-height living space that exudes brightness and airiness. Elegant walnut boiserie with illuminated niches graces both levels. The finishes are distinguished by the use of neutral and warm colors, imparting a welcoming and sophisticated touch to the interiors of this coastal abode.