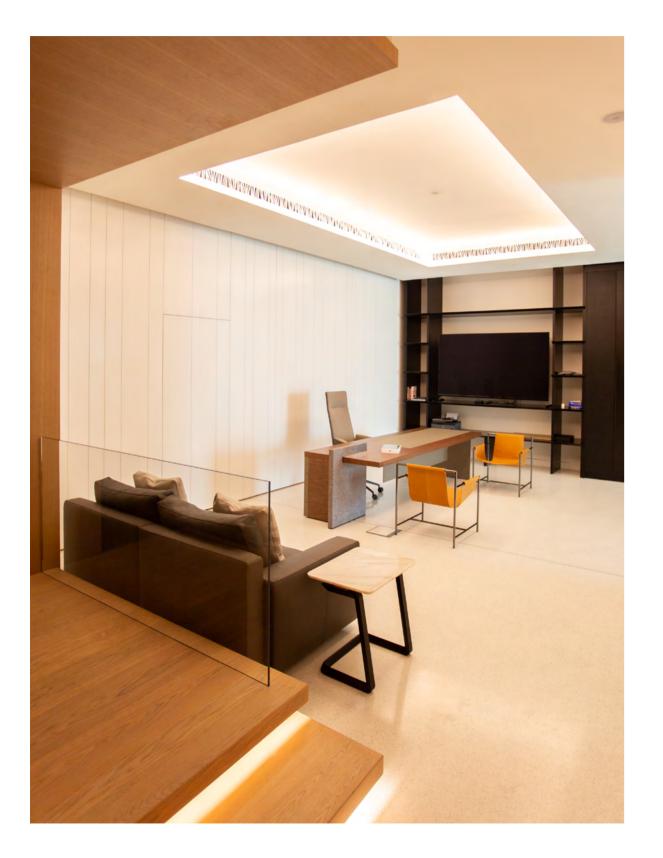

The skillful use of wooden boiserie personalizes both the common areas and the bedrooms, in perfect continuity with the library at the entrance, designed to showcase unique decorative pieces.

- ⊾ Get Back sofa, Pelle Frau® leather SC 67 Chiodi di Garofano
- ゃ Dezza armchair, Pelle Frau® leather SC 180 Celadon / black lacquered ash feet
- ⊾ Fidelio Ø90 h30 small table, top in semi-brilliant veined Arabescato marble with base in ash in a wenge stain
- $\kappa$  Fidelio 0120 h30 small table, top in semi-brilliant veined Arabescato marble with base in ash in a wenge stain
- Fidelio Ø45 h49 small table, top in Pelle Frau<sup>®</sup> leather Saddle Extra Testa di Moro with base in ash in a wenge stain

↑ ↗ Viola chair, Pelle Frau® leather SC 22 Chiffon / ash in a moka stain structure ↑ Archibald stool, Pelle Frau® leather SC 187 Selva / ash in a wenge stain

 $\kappa$  H\_O Desk president desk, Pelle Frau $^{\circ}$  leather Saddle Tortora / ash in a teak stain top / white porphyry coloum ≮ Cercle President office chair, Pelle Frau® leather Saddle Executive Ink / fabric Bouclè col. 104 / Aluminum in black finish base ↖ Ming's Heart armchair, Pelle Frau® leather Saddle Extra Cammello / galvanised gunmetal grey finish structure ⊾ Massimosistema sofa, Pelle Frau® leather SC 28 Seppia 尽 Decorative Cushions, Pelle Frau<sup>®</sup> leather SC 22 Chiffon