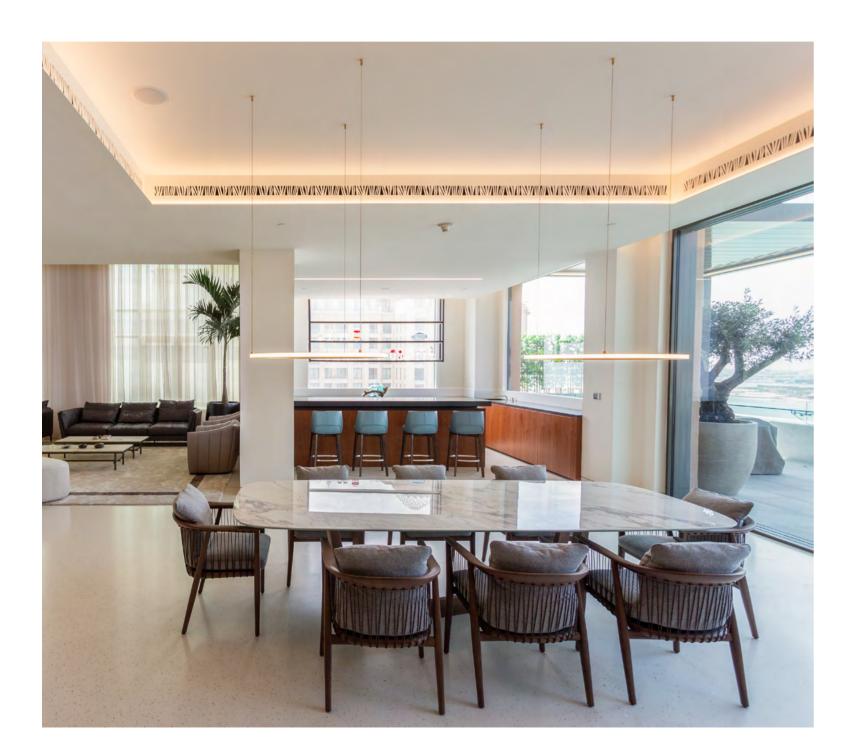

↑ Archibald stool, Pelle Frau® leather SC 187 Selva / ash in a wenge stain

163

Doha — Qatar

project: Peia Associati

Penthouse The Pearl 2

> An approximately 950 sqm penthouse, embraced by the sea on all sides, captures the brilliant light of the Persian Gulf, offering a spectacular view of the city and the sea.

Split into two levels, with the living area on the ground floor and the bedroom area on the first floor, natural light becomes a pivotal element in every space.

Connecting the two levels is a sculptural white staircase, creating a double-height living space that exudes brightness and airiness. Elegant walnut boiserie with illuminated niches graces both levels. The finishes are distinguished by the use of neutral and warm colors, imparting a welcoming and sophisticated touch to the interiors of this coastal abode.