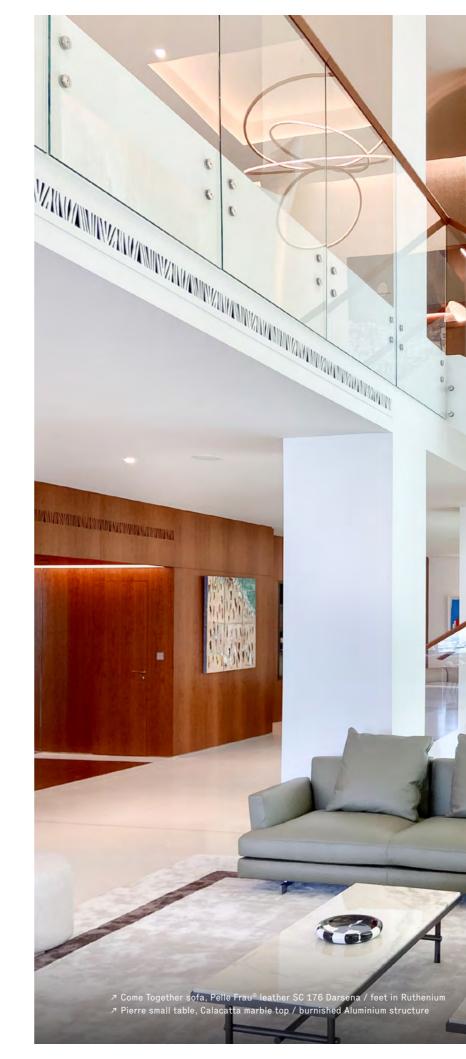

↑ Bob ø 45 h52 small tables, Calacatta marble top

- ↗ Bretagne sofa, Pelle Frau® leather SC 80 Bruno Havana / aluminum in a gunmetal grey base
- ↗ Willy armchair, Pelle Frau® leather Nest Pomice

atural Pierre small table, Calacatta marble top / burnished Aluminium structure